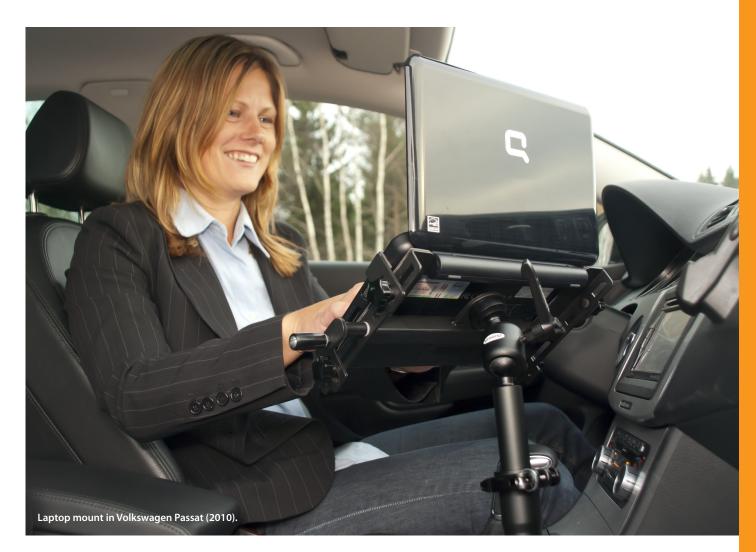

## **Mounting example**

## "Zirkona Telescopic Arm"

**Zirkona Telescopic Arm** can be combined with other components from the Joiner System and you will get a fantastic laptop mount for all kinds of vehicles: commercial vans, trucks, cars, etc. The possibility to adjust the mount in all directions, togheter with the possibility to change the working height, makes it easy and comfortable to use this product.

Two ball-joints and the outstanding telescopic functionality offer a maximum flexibility. When you don't use your laptop, you're able to adjust the mount to the vehicle-floor – the passengers don't loose any room.

This combination of Joiner-products can be mounted in the chair-rail of the passenger-seat. The Joiner-system offers you other possibilities too. With our tube-mount or universal-mount, workshops are able to mount this system into any kind of vehicle.