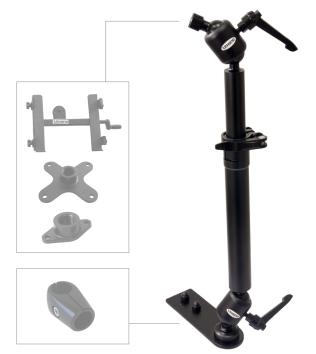

## "Zirkona Telescopic Arm"

**Zirkona Telescopic Arm** can be combined with other components from the Joiner System and you will get a fantastic laptop mount for all kinds of vehicles: commercial vans, trucks, cars, etc. The possibility to adjust the mount in all directions, togheter with the possibility to change the working height, makes it easy and comfortable to use this product.

Two ball-joints and the outstanding telescopic functionality offer a maximum flexibility. When you don't use your laptop, you're able to adjust the mount to the vehicle-floor – the passengers don't loose any room.

This combination of Joiner-products can be mounted in the chair-rail of the passenger-seat. The Joiner-system offers you other possibilities too. With our tube-mount or universal-mount, workshops are able to mount this system into any kind of vehicle.