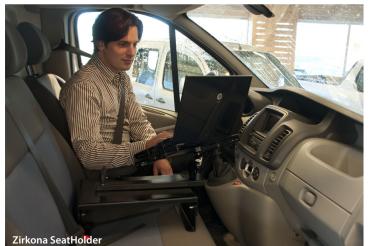

## Product suggestion Renault

| Model  | Product          | Art.nr                | Mounting point     |
|--------|------------------|-----------------------|--------------------|
| Kangoo | ZiOne            | 401690                | Front window       |
|        | Backwall         | 401820                | Backwall           |
|        | Telescopic stand | 402210 + 208000       | Chair rail         |
|        | Hook             | 402410                | Steering wheel     |
|        | SeatHolder       | 402515*               | Passenger seat     |
| Trafic | ZiOne            | 401690                | Front window       |
|        | Backwall         | 401820**              | Backwall           |
|        | Telescopic stand | 402210 +<br>601080*** | Seat undercarriage |
|        | Hook             | 402410                | Steering wheel     |
|        | SeatHolder       | 402515*               | Passenger seat     |
| Master | ZiOne            | 401690                | Front window       |
|        | Backwall         | 401820**              | Backwall           |
|        | Telescopic stand | 402210 + 602110       | Seat undercarriage |
|        | Hook             | 402410                | Steering wheel     |
|        | SeatHolder       | 402515*               | Passenger seat     |