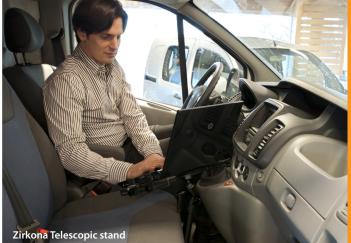

## Product suggestion Renault

| Model  | Product          | Art.nr                | Mounting point     |
|--------|------------------|-----------------------|--------------------|
| Kangoo | ZiOne            | 401690                | Front window       |
|        | Backwall         | 401820                | Backwall           |
|        | Telescopic stand | 402210 + 208000       | Chair rail         |
|        | Hook             | 402410                | Steering wheel     |
|        | SeatHolder       | 402515*               | Passenger seat     |
| Trafic | ZiOne            | 401690                | Front window       |
|        | Backwall         | 401820**              | Backwall           |
|        | Telescopic stand | 402210 +<br>601080*** | Seat undercarriage |
|        | Hook             | 402410                | Steering wheel     |
|        | SeatHolder       | 402515*               | Passenger seat     |
| Master | ZiOne            | 401690                | Front window       |
|        | Backwall         | 401820**              | Backwall           |
|        | Telescopic stand | 402210 + 602110       | Seat undercarriage |
|        | Hook             | 402410                | Steering wheel     |
|        | SeatHolder       | 402515*               | Passenger seat     |