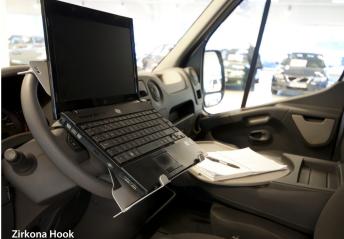

## Product suggestion Renault

| Model  | Product          | Art.nr                | Mounting point     |
|--------|------------------|-----------------------|--------------------|
| Kangoo | ZiOne            | 401690                | Front window       |
|        | Backwall         | 401820                | Backwall           |
|        | Telescopic stand | 402210 + 208000       | Chair rail         |
|        | Hook             | 402410                | Steering wheel     |
|        | SeatHolder       | 402515*               | Passenger seat     |
| Trafic | ZiOne            | 401690                | Front window       |
|        | Backwall         | 401820**              | Backwall           |
|        | Telescopic stand | 402210 +<br>601080*** | Seat undercarriage |
|        | Hook             | 402410                | Steering wheel     |
|        | SeatHolder       | 402515*               | Passenger seat     |
| Master | ZiOne            | 401690                | Front window       |
|        | Backwall         | 401820**              | Backwall           |
|        | Telescopic stand | 402210 + 602110       | Seat undercarriage |
|        | Hook             | 402410                | Steering wheel     |
|        | SeatHolder       | 402515*               | Passenger seat     |