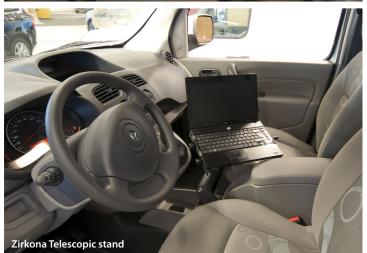

## Product suggestion Renault

| Model  | Product          | Art.nr                | Mounting point     |
|--------|------------------|-----------------------|--------------------|
| Kangoo | ZiOne            | 401690                | Front window       |
|        | Backwall         | 401820                | Backwall           |
|        | Telescopic stand | 402210 + 208000       | Chair rail         |
|        | Hook             | 402410                | Steering wheel     |
|        | SeatHolder       | 402515*               | Passenger seat     |
| Trafic | ZiOne            | 401690                | Front window       |
|        | Backwall         | 401820**              | Backwall           |
|        | Telescopic stand | 402210 +<br>601080*** | Seat undercarriage |
|        | Hook             | 402410                | Steering wheel     |
|        | SeatHolder       | 402515*               | Passenger seat     |
| Master | ZiOne            | 401690                | Front window       |
|        | Backwall         | 401820**              | Backwall           |
|        | Telescopic stand | 402210 + 602110       | Seat undercarriage |
|        | Hook             | 402410                | Steering wheel     |
|        | SeatHolder       | 402515*               | Passenger seat     |