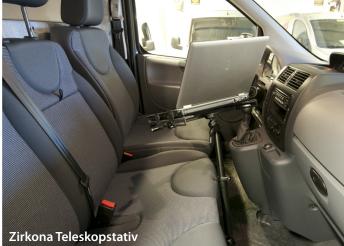

### **Product suggestion Peugeot**

| ouuct sug |                |                 |                    |
|-----------|----------------|-----------------|--------------------|
| Model     | Product        | Art.nr          | Mounting point     |
| Bipper    | ZiOne          | 401690          | Front window       |
|           | Hook           | 402410          | Steering wheel     |
|           | SeatHolder     | 402515*         | Passenger seat     |
| Partner   | ZiOne          | 401690          | Front window       |
|           | Backwall       | 401820**        | Backwall           |
|           | Teleskopstativ | 402210 + 602110 | Seat undercarriage |
|           | Hook           | 402410          | Steering wheel     |
|           | SeatHolder     | 402515*         | Passenger seat     |
| Expert    | ZiOne          | 401690          | Front window       |
|           | Backwall       | 401820**        | Backwall           |
|           | Teleskopstativ | 402210 + 601085 | Seat undercarriage |
|           | Hook           | 402410          | Steering wheel     |
|           | SeatHolder     | 402515*         | Passenger seat     |
| Boxer     | ZiOne          | 401690          | Front window       |
|           | Backwall       | 401820**        | Backwall           |
|           | Teleskopstativ | 402210 + 601085 | Seat undercarriage |
|           | Hook           | 402410          | Steering wheel     |
|           |                |                 |                    |