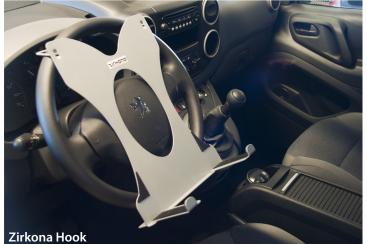

### **Product suggestion Peugeot**

| ouuct sug |                |                 |                    |
|-----------|----------------|-----------------|--------------------|
| Model     | Product        | Art.nr          | Mounting point     |
| Bipper    | ZiOne          | 401690          | Front window       |
|           | Hook           | 402410          | Steering wheel     |
|           | SeatHolder     | 402515*         | Passenger seat     |
| Partner   | ZiOne          | 401690          | Front window       |
|           | Backwall       | 401820**        | Backwall           |
|           | Teleskopstativ | 402210 + 602110 | Seat undercarriage |
|           | Hook           | 402410          | Steering wheel     |
|           | SeatHolder     | 402515*         | Passenger seat     |
| Expert    | ZiOne          | 401690          | Front window       |
|           | Backwall       | 401820**        | Backwall           |
|           | Teleskopstativ | 402210 + 601085 | Seat undercarriage |
|           | Hook           | 402410          | Steering wheel     |
|           | SeatHolder     | 402515*         | Passenger seat     |
| Boxer     | ZiOne          | 401690          | Front window       |
|           | Backwall       | 401820**        | Backwall           |
|           | Teleskopstativ | 402210 + 601085 | Seat undercarriage |
|           | Hook           | 402410          | Steering wheel     |
|           |                |                 |                    |