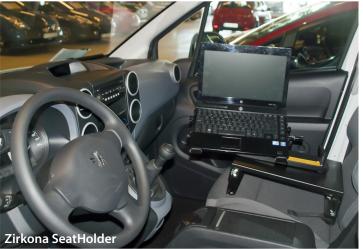

### **Product suggestion Peugeot**

| ouuct sug |                |                 |                    |
|-----------|----------------|-----------------|--------------------|
| Model     | Product        | Art.nr          | Mounting point     |
| Bipper    | ZiOne          | 401690          | Front window       |
|           | Hook           | 402410          | Steering wheel     |
|           | SeatHolder     | 402515*         | Passenger seat     |
| Partner   | ZiOne          | 401690          | Front window       |
|           | Backwall       | 401820**        | Backwall           |
|           | Teleskopstativ | 402210 + 602110 | Seat undercarriage |
|           | Hook           | 402410          | Steering wheel     |
|           | SeatHolder     | 402515*         | Passenger seat     |
| Expert    | ZiOne          | 401690          | Front window       |
|           | Backwall       | 401820**        | Backwall           |
|           | Teleskopstativ | 402210 + 601085 | Seat undercarriage |
|           | Hook           | 402410          | Steering wheel     |
|           | SeatHolder     | 402515*         | Passenger seat     |
| Boxer     | ZiOne          | 401690          | Front window       |
|           | Backwall       | 401820**        | Backwall           |
|           | Teleskopstativ | 402210 + 601085 | Seat undercarriage |
|           | Hook           | 402410          | Steering wheel     |
|           |                |                 |                    |

 $<sup>\</sup>ensuremath{^*}$  Is supplemented with ball joint and appropriate computer or screen bracket

<sup>\*\*</sup> Fits vehicles without dual seats