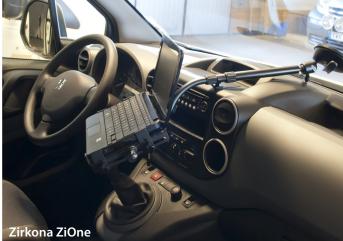

### **Product suggestion Peugeot**

| ouuct sug |                |                 |                    |
|-----------|----------------|-----------------|--------------------|
| Model     | Product        | Art.nr          | Mounting point     |
| Bipper    | ZiOne          | 401690          | Front window       |
|           | Hook           | 402410          | Steering wheel     |
|           | SeatHolder     | 402515*         | Passenger seat     |
| Partner   | ZiOne          | 401690          | Front window       |
|           | Backwall       | 401820**        | Backwall           |
|           | Teleskopstativ | 402210 + 602110 | Seat undercarriage |
|           | Hook           | 402410          | Steering wheel     |
|           | SeatHolder     | 402515*         | Passenger seat     |
| Expert    | ZiOne          | 401690          | Front window       |
|           | Backwall       | 401820**        | Backwall           |
|           | Teleskopstativ | 402210 + 601085 | Seat undercarriage |
|           | Hook           | 402410          | Steering wheel     |
|           | SeatHolder     | 402515*         | Passenger seat     |
| Boxer     | ZiOne          | 401690          | Front window       |
|           | Backwall       | 401820**        | Backwall           |
|           | Teleskopstativ | 402210 + 601085 | Seat undercarriage |
|           | Hook           | 402410          | Steering wheel     |
|           |                |                 |                    |