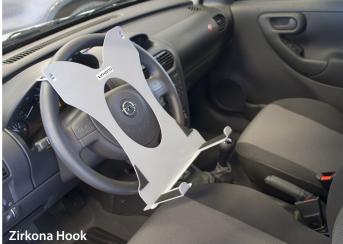

### **Product suggestion Opel**

| Model  | Product        | Art.nr                | Mounting point     |
|--------|----------------|-----------------------|--------------------|
| Combo  | ZiOne          | 401690                | Front window       |
|        | Backwall       | 401820                | Backwall           |
|        | Teleskopstativ | 402210 + 208000       | Chair rail         |
|        | Hook           | 402410                | Steering wheel     |
|        | SeatHolder     | 402515*               | Passenger seat     |
| Vivaro | ZiOne          | 401690                | Front window       |
|        | Backwall       | 401820**              | Backwall           |
|        | Teleskopstativ | 402210 +<br>601080*** | Seat undercarriage |
|        | Hook           | 402410                | Steering wheel     |
|        | SeatHolder     | 402515*               | Passenger seat     |
| Movano | ZiOne          | 401690                | Front window       |
|        | Backwall       | 401820**              | Backwall           |
|        | Hook           | 402410                | Steering wheel     |
|        | SeatHolder     | 402515                | Passenger seat     |