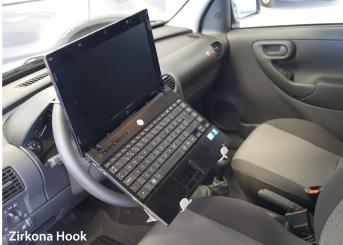

### **Product suggestion Opel**

| Model  | Product        | Art.nr                | Mounting point     |
|--------|----------------|-----------------------|--------------------|
| Combo  | ZiOne          | 401690                | Front window       |
|        | Backwall       | 401820                | Backwall           |
|        | Teleskopstativ | 402210 + 208000       | Chair rail         |
|        | Hook           | 402410                | Steering wheel     |
|        | SeatHolder     | 402515*               | Passenger seat     |
| Vivaro | ZiOne          | 401690                | Front window       |
|        | Backwall       | 401820**              | Backwall           |
|        | Teleskopstativ | 402210 +<br>601080*** | Seat undercarriage |
|        | Hook           | 402410                | Steering wheel     |
|        | SeatHolder     | 402515*               | Passenger seat     |
| Movano | ZiOne          | 401690                | Front window       |
|        | Backwall       | 401820**              | Backwall           |
|        | Hook           | 402410                | Steering wheel     |
|        | SeatHolder     | 402515                | Passenger seat     |