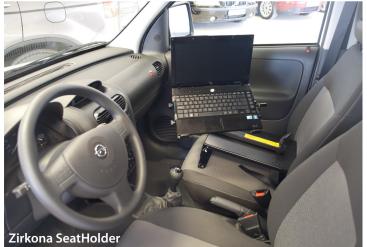

### **Product suggestion Opel**

| Model  | Product        | Art.nr                | Mounting point     |
|--------|----------------|-----------------------|--------------------|
| Combo  | ZiOne          | 401690                | Front window       |
|        | Backwall       | 401820                | Backwall           |
|        | Teleskopstativ | 402210 + 208000       | Chair rail         |
|        | Hook           | 402410                | Steering wheel     |
|        | SeatHolder     | 402515*               | Passenger seat     |
| Vivaro | ZiOne          | 401690                | Front window       |
|        | Backwall       | 401820**              | Backwall           |
|        | Teleskopstativ | 402210 +<br>601080*** | Seat undercarriage |
|        | Hook           | 402410                | Steering wheel     |
|        | SeatHolder     | 402515*               | Passenger seat     |
| Movano | ZiOne          | 401690                | Front window       |
|        | Backwall       | 401820**              | Backwall           |
|        | Hook           | 402410                | Steering wheel     |
|        | SeatHolder     | 402515                | Passenger seat     |