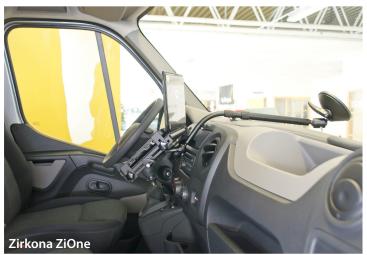

### **Product suggestion Opel**

| Model  | Product        | Art.nr                | Mounting point     |
|--------|----------------|-----------------------|--------------------|
| Combo  | ZiOne          | 401690                | Front window       |
|        | Backwall       | 401820                | Backwall           |
|        | Teleskopstativ | 402210 + 208000       | Chair rail         |
|        | Hook           | 402410                | Steering wheel     |
|        | SeatHolder     | 402515*               | Passenger seat     |
| Vivaro | ZiOne          | 401690                | Front window       |
|        | Backwall       | 401820**              | Backwall           |
|        | Teleskopstativ | 402210 +<br>601080*** | Seat undercarriage |
|        | Hook           | 402410                | Steering wheel     |
|        | SeatHolder     | 402515*               | Passenger seat     |
| Movano | ZiOne          | 401690                | Front window       |
|        | Backwall       | 401820**              | Backwall           |
|        | Hook           | 402410                | Steering wheel     |
|        | SeatHolder     | 402515                | Passenger seat     |