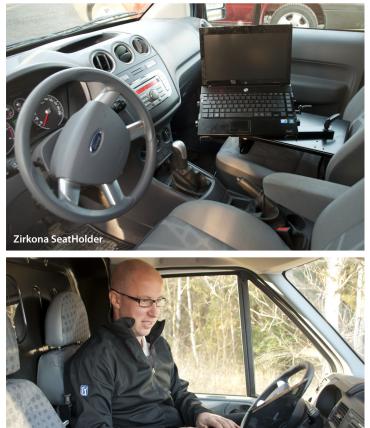

## Laptop mounts Ford commercial vehicles

Zirkona Backwall

With Zirkona Swedens computer stands your commercial vehicle will be upgraded to a mobile office with focus on flexibility, safety and ergonomics. Our product line consists of a range of pre-fitted stands and a component system called Zirkona Joiner System which can assembled to fit every unique need.

Depending on the make of the car the stands are mounted in various ways to create the best possible working environment. Zirkonas products can be used to mount both laptops and screens and the unique flexibility makes the stands easy to adjust, and thereby fit every drivers need.

## **Product suggestion Ford**

| Model   | Product          | Art.nr                | Mounting point     |
|---------|------------------|-----------------------|--------------------|
| Connect | ZiOne            | 401690                | Front window       |
|         | Backwall         | 401820                | Backwall           |
|         | Telescopic stand | 402210 + 208000       | Chair rail         |
|         | Hook             | 402410                | Steering wheel     |
|         | SeatHolder       | 402515*               | Passenger seat     |
| Ranger  | ZiOne            | 401690                | Front window       |
|         | Telescopic stand | 402210 + 208000       | Chair rail         |
|         | Hook             | 402410                | Steering wheel     |
|         | SeatHolder       | 402515*               | Passenger seat     |
| Transit | ZiOne            | 401690                | Front window       |
|         | Backwall         | 401820**              | Backwall           |
|         | Telescopic stand | 402210 +<br>601080*** | Seat undercarriage |
|         | Hook             | 402410                | Steering wheel     |
|         | SeatHolder       | 402515*               | Passenger seat     |