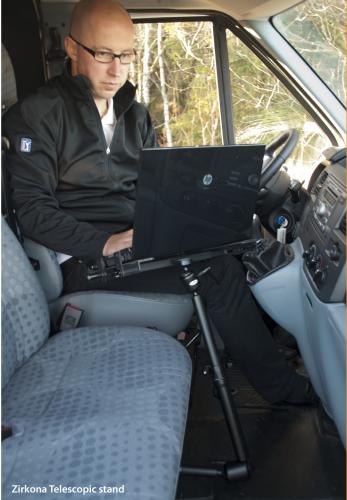

## Laptop mounts Ford commercial vehicles

Zirkona Backwall

With Zirkona Swedens computer stands your commercial vehicle will be upgraded to a mobile office with focus on flexibility, safety and ergonomics. Our product line consists of a range of pre-fitted stands and a component system called Zirkona Joiner System which can assembled to fit every unique need.

Depending on the make of the car the stands are mounted in various ways to create the best possible working environment. Zirkonas products can be used to mount both laptops and screens and the unique flexibility makes the stands easy to adjust, and thereby fit every drivers need.

## **Product suggestion Ford**

| Model   | Product          | Art.nr                | Mounting point     |
|---------|------------------|-----------------------|--------------------|
| Connect | ZiOne            | 401690                | Front window       |
|         | Backwall         | 401820                | Backwall           |
|         | Telescopic stand | 402210 + 208000       | Chair rail         |
|         | Hook             | 402410                | Steering wheel     |
|         | SeatHolder       | 402515*               | Passenger seat     |
| Ranger  | ZiOne            | 401690                | Front window       |
|         | Telescopic stand | 402210 + 208000       | Chair rail         |
|         | Hook             | 402410                | Steering wheel     |
|         | SeatHolder       | 402515*               | Passenger seat     |
| Transit | ZiOne            | 401690                | Front window       |
|         | Backwall         | 401820**              | Backwall           |
|         | Telescopic stand | 402210 +<br>601080*** | Seat undercarriage |
|         | Hook             | 402410                | Steering wheel     |
|         | SeatHolder       | 402515*               | Passenger seat     |